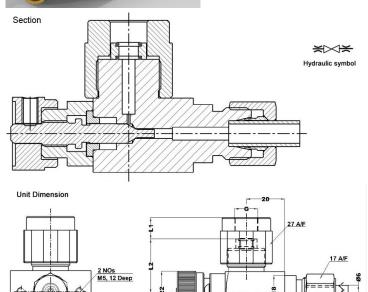

| Part#       | G     | L1   | L2    |
|-------------|-------|------|-------|
| GI-PM-G 1/4 | G 1/4 | 10.5 | 27.50 |
| GI-PM-G 3/8 | G 3/8 | 10.5 | 28.00 |
| GI-PM-G 1/2 | G 1/2 | 10.5 | 28.00 |

## **Technical Specification**

Construction----Seat type

Mounting----Sub-Plate mounting interface / Panel mounting (Threaded body)

Interface Standard----Factory Standard.

Mounting Position----Optional.

Operating Pressure----350 bar.

Hydraulic medium----Mineral oil.

Viscosity range----10 cSt to 380 cSt.

Fluid temperature range ---- -20° C to +70° C.

Fluid cleanliness requirement----As per ISO 19/16 or better.

Mass----0.3 kg.