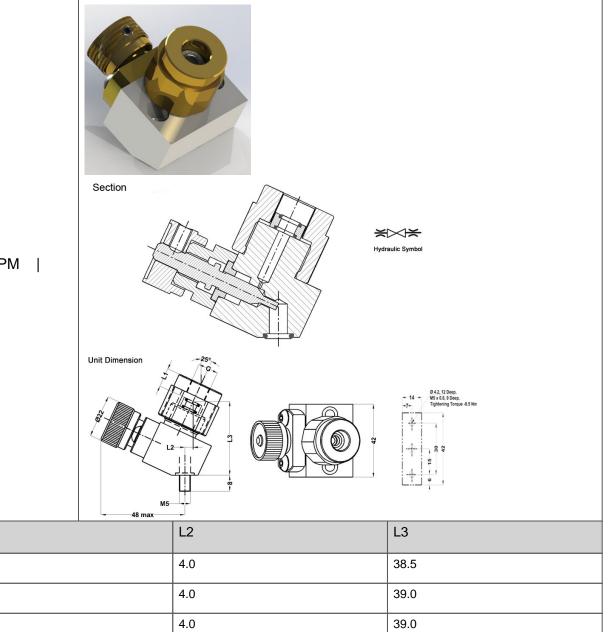

## GAUGE ISOLATOR - Sub-Plate Mounting Valve GI-SPM

## Description

Seal type valve.

Swivelling gauge connection for easy gauge positioning. Compact assembly.

Eliminates gauge supporting bracket.

Angular gauge face plane in Sub- Plate mounting

construction facilitating easy gauge reading.

| Part#       | G    | L1   | L2  | L3   |  |
|-------------|------|------|-----|------|--|
| GI-SPM-G1/4 | G1/4 | 10.5 | 4.0 | 38.5 |  |
| GI-SPM-G3/8 | G3/8 | 10.5 | 4.0 | 39.0 |  |
| GI-SPM-G1/2 | G1/2 | 12.5 | 4.0 | 39.0 |  |